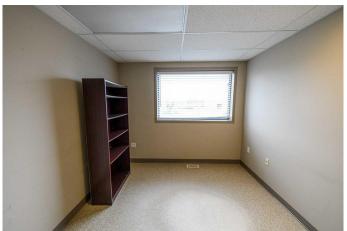

### \$450,000

0 Bedroom, 0.00 Bathroom, Commercial on 0.00 Acres

Richmond Industrial Park, Grande Prairie, Alberta

Amazing value for this well laid out commercial space. Inside you will find 2 floors, the first floor offers a waiting room, 2 offices, 2 washrooms, and a large open area that makes a great bullpen area for multiple employees. The rear of the building features a warehouse space with shop door. Upstairs you will find another office and a large open area to offer more open office space or work area. There is also a kitchen area with a third washroom. Situated off highway 40 and easy access makes this a great location and layout to locate your business. Immediate possession available. Available to lease, see MLS A2183007