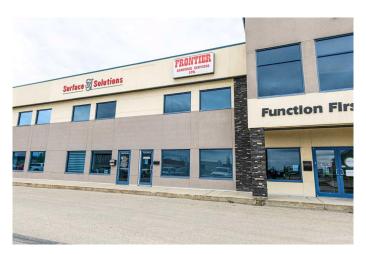

### \$450,000

0 Bedroom, 0.00 Bathroom, Commercial on 0.00 Acres

Richmond Industrial Park, Grande Prairie, Alberta

Amazing value for this well laid out commercial space. Inside you will find 2 floors, the first floor offers a waiting room, 2 offices, 2 washrooms, and a large open area that makes a great bullpen area for multiple employees. The rear of the building features a warehouse space with shop door. Upstairs you will find another office and a large open area to offer more open office space or work area. There is also a kitchen area with a third washroom. Situated off highway 40 and easy access makes this a great location and layout to locate your business. Immediate possession available. Available to lease, see MLS A2183007