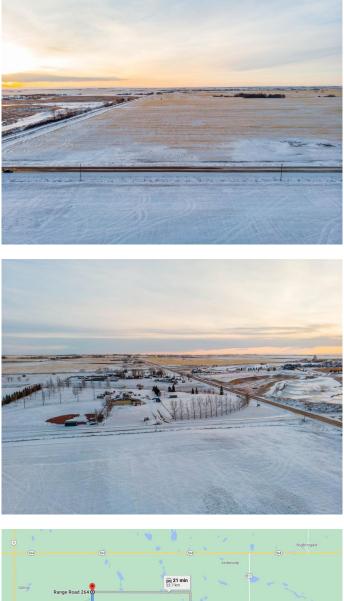

## \$2,800,000

0 Bedroom, 0.00 Bathroom, Land on 140.00 Acres

NONE, Rural Wheatland County, Alberta

Prime farmland located within the Area Structure Plan WC ASP - 11-012. (Parcel #3 on attached Google Map) This prime piece of Real Estate is situated just off pavement and is an easy commute to Calgary (20 minutes), and only 15 minutes to either Strathmore or Chestermere. Aligned with all the major transportation corriders of Highway #1, Highway 564, Highway #9 and Glenmore Trail; this fabulous location avails developers to all the major roadways leading to the city and adjacent communities. Within steps of Lakes of Muirfield 18 hole Golf Course, a convenience store and liquor store. Opportunity knocks to become the leader in developing this Area Structure Plan further. Many of the development approvals have been undertaken and approved. There is already a high pressure gas line installed that will service 180 home sites. Along with this 140+- acre parcel are adjoining parcels totaling another 440 acres for sale and all are included already in the Area Structure Plan that has been approved by the MD of Wheatland. An opportunity to purchase for the future and develop as you go. Productive farmland currently leased. Highway #1 Business Park and the De Havilland Airport and offices are approximately 4 miles away. A service station and some fast food outlets are already established. Residential development has been firmly established across the road

and soon more land will be needed to further the residential demand located between Calgary and Strathmore. This ideal location meets the needs of both communities as well as Chestermere.