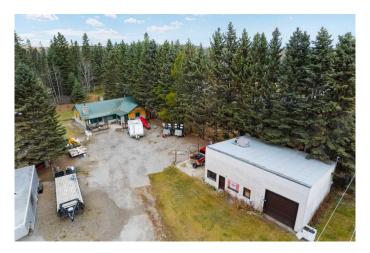

## \$459,900

3 Bedroom, 1.00 Bathroom, 1,133 sqft Residential on 0.85 Acres

Westward Ho, Rural Mountain View County, Alberta

This charming 0.85-acre property, located in the peaceful community of Westward Ho, just east of Sundre, is an excellent opportunity for first-time acreage buyers. The home offers the tranquillity of rural living with easy access to essential amenities and the convenience of school bus pickup at your driveway. Nature lovers will appreciate the property's short walking distance to the Little Red Deer River, offering beautiful surroundings and outdoor recreational activities. The area is also known for its many walking trails, perfect for those who enjoy exploring the outdoors.

The property also includes a 30'x39' shop, providing additional storage or the potential for a workshop. The manageable 0.85-acre lot size offers ample outdoor space while ensuring upkeep remains simple for new acreage owners.