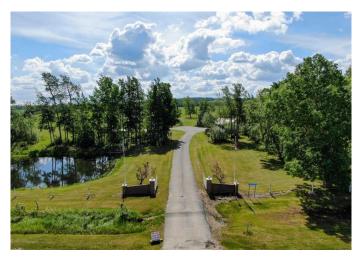

## \$489,000

3 Bedroom, 1.00 Bathroom, 1,790 sqft Residential on 6.03 Acres

NONE, Rural Saddle Hills County, Alberta

BEAUTIFUL BAYTREE ACREAGE! Located approximately 15 minutes on pavement from Dawson Creek, directly across from the Baytree Store this stunning 6.03 acre property has so much to offer! This well loved family home has 3 bedrooms (could easily split the largest room into 2 bedrooms) 1 full bathroom, an open floor plan kitchen/dining and living room and nice wide hallways! The spacious country kitchen features solid oak cabinetry, loads of counter space and huge windows to bring in natural light. The large laundry/utility room is well laid out with washer dryer, access to the furnace and 2 year old hot water tank. If you step out the front door you are welcomed onto a HUGE covered deck with wheelchair accessible ramp that overlooks the beautifully landscaped yard! Exterior features include a large paved driveway, metal roofing, 2 dugouts (one currently is the water source for the house) huge garden area, greenhouse, storage sheds, gorgeous antique lawn dA©cor/farm equipment and acres of manicured lawn! The detached garage measures 24 X 40 (19 X 23 in the main bay) plus two 10 foot storage sections, one with additional overhead door and is heated with a propane heater. Also included with the purchase will be cement board siding to be installed on the home, several new windows to be installed and some tin roofing. The municipal water line is already run to the home, it just needs to be hooked up (there is a grant for hookup/equipment needed through