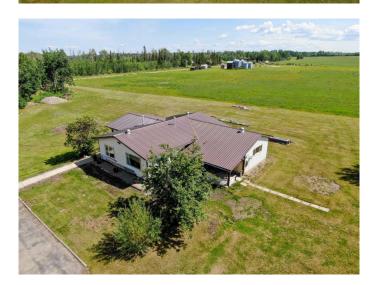

## \$489,000

3 Bedroom, 1.00 Bathroom, 1,790 sqft Residential on 6.03 Acres

NONE, Rural Saddle Hills County, Alberta

BEAUTIFUL BAYTREE ACREAGE! Located approximately 15 minutes on pavement from Dawson Creek, directly across from the Baytree Store this stunning 6.03 acre property has so much to offer! This well loved family home has 3 bedrooms (could easily split the largest room into 2 bedrooms) 1 full bathroom, an open floor plan kitchen/dining and living room and nice wide hallways! The spacious country kitchen features solid oak cabinetry, loads of counter space and huge windows to bring in natural light. The large laundry/utility room is well laid out with washer dryer, access to the furnace and 2 year old hot water tank. If you step out the front door you are welcomed onto a HUGE covered deck with wheelchair accessible ramp that overlooks the beautifully landscaped yard! Exterior features include a large paved driveway, metal roofing, 2 dugouts (one currently is the water source for the house) huge garden area, greenhouse, storage sheds, gorgeous antique lawn dA©cor/farm equipment and acres of manicured lawn! The detached garage measures 24 X 40 (19 X 23 in the main bay) plus two 10 foot storage sections, one with additional overhead door and is heated with a propane heater. Also included with the purchase will be cement board siding to be installed on the home, several new windows to be installed and some tin roofing. The municipal water line is already run to the home, it just needs to be hooked up (there is a grant for hookup/equipment needed through