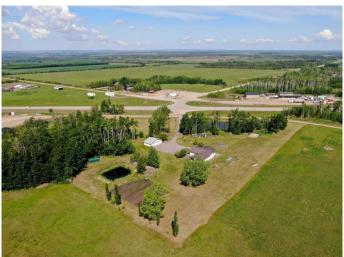

## \$489,000

3 Bedroom, 1.00 Bathroom, 1,790 sqft Residential on 6.03 Acres

NONE, Rural Saddle Hills County, Alberta

BEAUTIFUL BAYTREE ACREAGE! Located approximately 15 minutes on pavement from Dawson Creek, directly across from the Baytree Store this stunning 6.03 acre property has so much to offer! This well loved family home has 3 bedrooms (could easily split the largest room into 2 bedrooms) 1 full bathroom, an open floor plan kitchen/dining and living room and nice wide hallways! The spacious country kitchen features solid oak cabinetry, loads of counter space and huge windows to bring in natural light. The large laundry/utility room is well laid out with washer dryer, access to the furnace and 2 year old hot water tank. If you step out the front door you are welcomed onto a HUGE covered deck with wheelchair accessible ramp that overlooks the beautifully landscaped yard! Exterior features include a large paved driveway, metal roofing, 2 dugouts (one currently is the water source for the house) huge garden area, greenhouse, storage sheds, gorgeous antique lawn dA©cor/farm equipment and acres of manicured lawn! The detached garage measures 24 X 40 (19 X 23 in the main bay) plus two 10 foot storage sections, one with additional overhead door and is heated with a propane heater. Also included with the purchase will be cement board siding to be installed on the home, several new windows to be installed and some tin roofing. The municipal water line is already run to the home, it just needs to be hooked up (there is a grant for hookup/equipment needed through