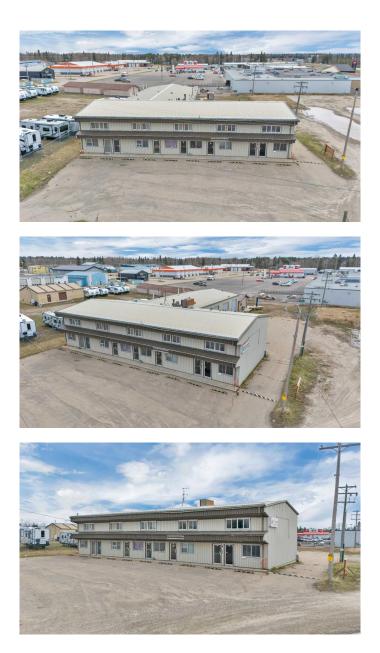

#### \$450,000

0 Bedroom, 0.00 Bathroom, Commercial on 0.75 Acres

East Side Industrial, Rocky Mountain House, Alberta

Welcome to an exceptional opportunity to own a versatile industrial mixed-use building in the heart of Rocky Mountain House. This property boasts highway visibility, making it an ideal location for businesses seeking maximum exposure and accessibility. Strategically situated with direct visibility from the main highway, ensuring high traffic and easy access for clients and suppliers. Perfect for a range of uses, including manufacturing, warehousing, retail, and office space. The building's layout can be easily adapted to suit the specific needs of different businesses. Plenty of room for future expansion or customization to meet growing business demands. Offering a unique blend of industrial functionality and commercial appeal. Whether you're looking to expand your current operations or start a new venture, this building provides the perfect foundation for success.

### **Community Information**

| Address         | 4407 45a Avenue                          |
|-----------------|------------------------------------------|
| Subdivision     | East Side Industrial                     |
| City            | Rocky Mountain House                     |
| County          | Clearwater County                        |
| Province        | Alberta                                  |
| Postal Code     | T4T 1B2                                  |
| Interior        |                                          |
| Heating         | Baseboard, In Floor, Natural Gas, Boiler |
| Cooling         | Central Air                              |
| Exterior        |                                          |
| Lot Description | Low Maintenance Landscape                |
| Roof            | Metal                                    |
| Construction    | Concrete, Mixed, Metal Frame             |