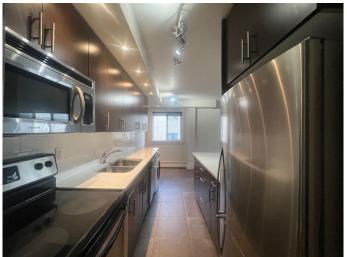

#### \$229,900

1 Bedroom, 1.00 Bathroom, 539 sqft Residential on 0.00 Acres

Lower Mount Royal, Calgary, Alberta

Investor or First Time Buyer Alert! This CORNER UNIT features 1 bedroom, 1 bathroom is located on the second floor of a CONCRETE building, located in the prestigious community of Mount Royal and only steps away from 17th Avenue. This boutique building has only 18 units and was extensively renovated in 2010 with all new vinyl windows, boiler system and balconies. This tastefully updated unit has newer tile floors throughout, a spacious living room that leads to an outdoor balcony with DOWNTOWN VIEWS, eating area, kitchen with many upgrades including, quartz counter tops, modern cabinets, stainless steel appliances and European washer/dryer unit. Assigned surface parking stall and lots of street parking available. Pets are welcome board approval. Call now to book your private viewing.

# Interior

Interior Features Open Floorplan, See Remarks

Appliances Dishwasher, Electric Stove, Microwave, Microwave Hood Fan,

Refrigerator, Window Coverings, European Washer/Dryer Combination

Heating Baseboard