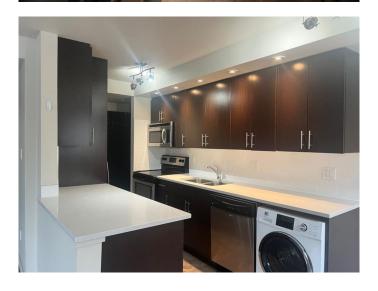

#### \$229,900

1 Bedroom, 1.00 Bathroom, 539 sqft Residential on 0.00 Acres

Lower Mount Royal, Calgary, Alberta

Investor or First Time Buyer Alert! This CORNER UNIT features 1 bedroom, 1 bathroom is located on the second floor of a CONCRETE building, located in the prestigious community of Mount Royal and only steps away from 17th Avenue. This boutique building has only 18 units and was extensively renovated in 2010 with all new vinyl windows, boiler system and balconies. This tastefully updated unit has newer tile floors throughout, a spacious living room that leads to an outdoor balcony with DOWNTOWN VIEWS, eating area, kitchen with many upgrades including, quartz counter tops, modern cabinets, stainless steel appliances and European washer/dryer unit. Assigned surface parking stall and lots of street parking available. Pets are welcome board approval. Call now to book your private viewing.

# Interior

Interior Features Open Floorplan, See Remarks

Appliances Dishwasher, Electric Stove, Microwave, Microwave Hood Fan,

Refrigerator, Window Coverings, European Washer/Dryer Combination

Heating Baseboard