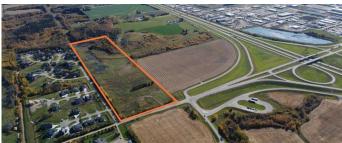

# \$2,909,250

0 Bedroom, 0.00 Bathroom, Land on 38.79 Acres

Parkland Village, Rural Parkland County, Alberta

Click brochure link for more information\*\* Approximately 38.79 acres in Lake Ridge Estates, a rural residential community along Big Lake Immediately developable with services available for tie in along Lake Ridge Drive, adjacent to the property Located in Parkland County, one of Albertaâ€<sup>TM</sup>s largest and most densely populated municipalities Convenient access to Edmonton, major transportation centres and employment areas via Highway 60, Highway 16 and Anthony Henday Drive