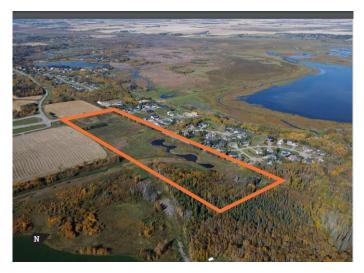

# \$2,909,250

0 Bedroom, 0.00 Bathroom, Land on 38.79 Acres

Parkland Village, Rural Parkland County, Alberta

Click brochure link for more information\*\* Approximately 38.79 acres in Lake Ridge Estates, a rural residential community along Big Lake Immediately developable with services available for tie in along Lake Ridge Drive, adjacent to the property Located in Parkland County, one of Albertaâ€<sup>TM</sup>s largest and most densely populated municipalities Convenient access to Edmonton, major transportation centres and employment areas via Highway 60, Highway 16 and Anthony Henday Drive

### **Community Information**

| Address     | 53213 Range Road 263  |
|-------------|-----------------------|
| Subdivision | Parkland Village      |
| City        | Rural Parkland County |

| County      | Parkland County |
|-------------|-----------------|
| Province    | Alberta         |
| Postal Code | T7X 3G2         |