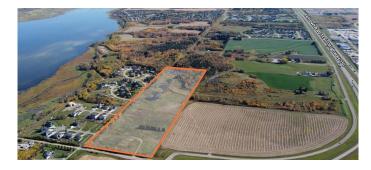

# \$2,909,250

0 Bedroom, 0.00 Bathroom, Land on 38.79 Acres

Parkland Village, Rural Parkland County, Alberta

Click brochure link for more information\*\* Approximately 38.79 acres in Lake Ridge Estates, a rural residential community along Big Lake Immediately developable with services available for tie in along Lake Ridge Drive, adjacent to the property Located in Parkland County, one of Albertaâ€<sup>TM</sup>s largest and most densely populated municipalities Convenient access to Edmonton, major transportation centres and employment areas via Highway 60, Highway 16 and Anthony Henday Drive