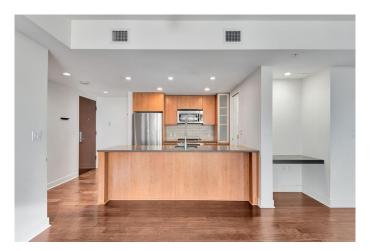

## \$429,000

2 Bedroom, 2.00 Bathroom, 937 sqft Residential on 0.00 Acres

Beltline, Calgary, Alberta

Welcome to this bright and open south facing unit in the trendy and highly sought after building, NOVA. Stylish and contemporary with extensive use of floor to ceiling windows offering beautiful natural light and outstanding views. A great balcony for great morning coffee or the wind down at the end of the day. This open concept home features quartz counter tops, Bosch gas stove, Fisher & Paykel fridge, under cabinet lighting. Primary bedroom with walk-through closet & 5pc ensuite bathroom. TITLED underground stall is included in the secure parkade that also has parking for your visitors. Building amenities include a lounge, gym, rentable guest suite, outdoor gardens and the luxury and convenience of a full time concierge. A quick walk gets you to the downtown Co-op, and lots of shops, services and restaurants. Don't miss out living in this incredible downtown condo, come see it today!

#### Interior

Interior Features Open Floorplan

Appliances Dishwasher, Dryer, Gas Cooktop, Microwave Hood Fan, Refrigerator,

Washer, Window Coverings

Heating Fan Coil
Cooling Central Air