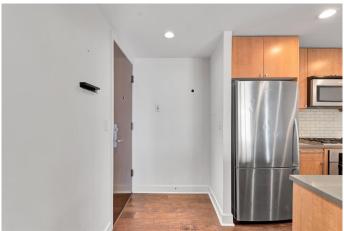

## \$429,000

2 Bedroom, 2.00 Bathroom, 937 sqft Residential on 0.00 Acres

Beltline, Calgary, Alberta

Welcome to this bright and open south facing unit in the trendy and highly sought after building, NOVA. Stylish and contemporary with extensive use of floor to ceiling windows offering beautiful natural light and outstanding views. A great balcony for great morning coffee or the wind down at the end of the day. This open concept home features quartz counter tops, Bosch gas stove, Fisher & Paykel fridge, under cabinet lighting. Primary bedroom with walk-through closet & 5pc ensuite bathroom. TITLED underground stall is included in the secure parkade that also has parking for your visitors. Building amenities include a lounge, gym, rentable guest suite, outdoor gardens and the luxury and convenience of a full time concierge. A quick walk gets you to the downtown Co-op, and lots of shops, services and restaurants. Don't miss out living in this incredible downtown condo, come see it today!

#### Interior

Interior Features Open Floorplan

Appliances Dishwasher, Dryer, Gas Cooktop, Microwave Hood Fan, Refrigerator,

Washer, Window Coverings

Heating Fan Coil
Cooling Central Air