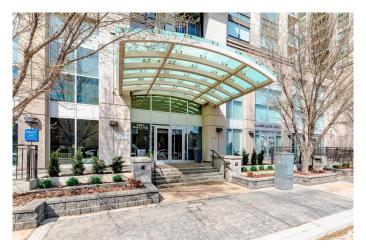

# \$429,000 - 901, 1118 12 Avenue Sw, Calgary

MLS® #A2190548

## \$429,000

2 Bedroom, 2.00 Bathroom, 937 sqft Residential on 0.00 Acres

Beltline, Calgary, Alberta

Welcome to this bright and open south facing unit in the trendy and highly sought after building, NOVA. Stylish and contemporary with extensive use of floor to ceiling windows offering beautiful natural light and outstanding views. A great balcony for great morning coffee or the wind down at the end of the day. This open concept home features quartz counter tops, Bosch gas stove, Fisher & Paykel fridge, under cabinet lighting. Primary bedroom with walk-through closet & 5pc ensuite bathroom. TITLED underground stall is included in the secure parkade that also has parking for your visitors. Building amenities include a lounge, gym, rentable guest suite, outdoor gardens and the luxury and convenience of a full time concierge. A quick walk gets you to the downtown Co-op, and lots of shops, services and restaurants. Don't miss out living in this incredible downtown condo, come see it today!