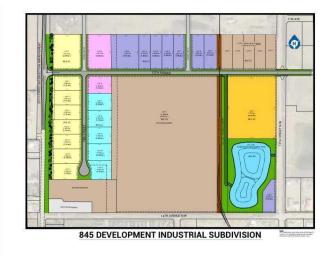

#### \$428,270

0 Bedroom, 0.00 Bathroom, Land on 1.13 Acres

NONE, Coaldale, Alberta

Position your business for success with this 1.13 (+/-) acre Highway Commercial-zoned lot, located within Coaldale's expanding industrial corridor. Situated in the 845 Development Industrial Subdivision, this prime commercial opportunity offers flexible lot sizes ranging from 1 to 8 acres, providing scalable solutions for a variety of commercial and industrial operations.

## **Additional Information**

| Date Listed    | February 3rd, 2025     |
|----------------|------------------------|
| Days on Market | 76                     |
| Zoning         | C-2 Highway Commercial |