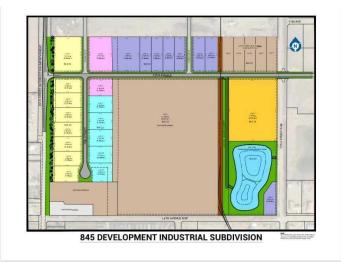

#### \$428,270

0 Bedroom, 0.00 Bathroom, Land on 1.13 Acres

NONE, Coaldale, Alberta

Position your business for success with this 1.13 (+/-) acre Highway Commercial-zoned lot, located within Coaldale's expanding industrial corridor. Situated in the 845 Development Industrial Subdivision, this prime commercial opportunity offers flexible lot sizes ranging from 1 to 8 acres, providing scalable solutions for a variety of commercial and industrial operations.