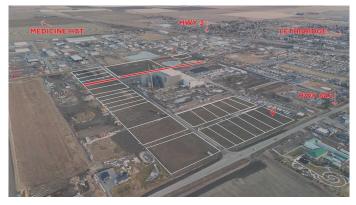

#### \$428,270

0 Bedroom, 0.00 Bathroom, Land on 1.13 Acres

NONE, Coaldale, Alberta

Position your business for success with this 1.13 (+/-) acre Highway Commercial-zoned lot, located within Coaldale's expanding industrial corridor. Situated in the 845 Development Industrial Subdivision, this prime commercial opportunity offers flexible lot sizes ranging from 1 to 8 acres, providing scalable solutions for a variety of commercial and industrial operations.

The development features direct access from Highway 845, a highly traveled route in the area that connects to Alberta Highway 3 which is a major transportation passageway for logistics, material transport, and industrial supply chains. This strategic location enhances connectivity and accessibility for businesses requiring efficient transportation solutions.