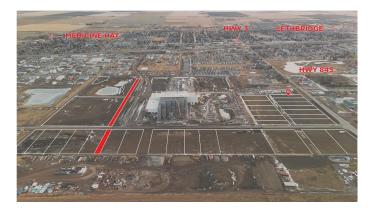

#### \$428,270

0 Bedroom, 0.00 Bathroom, Land on 1.13 Acres

NONE, Coaldale, Alberta

Position your business for success with this 1.13 (+/-) acre Highway Commercial-zoned lot, located within Coaldale's expanding industrial corridor. Situated in the 845 Development Industrial Subdivision, this prime commercial opportunity offers flexible lot sizes ranging from 1 to 8 acres, providing scalable solutions for a variety of commercial and industrial operations.

The development features direct access from Highway 845, a highly traveled route in the area that connects to Alberta Highway 3 which is a major transportation passageway for logistics, material transport, and industrial supply chains. This strategic location enhances connectivity and accessibility for businesses requiring efficient transportation solutions.