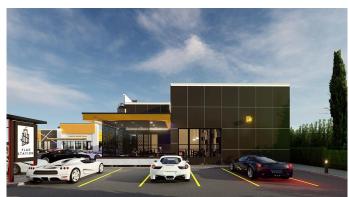

# \$3,999,900 - 600 Cambridge Park Road, Conrich

MLS® #A2192594

#### \$3,999,900

0 Bedroom, 0.00 Bathroom, Land on 3.16 Acres

NONE, Conrich, Alberta

Location!!!! Location!!!! Location!!! Secure your commercial land (3.16 Acres) in the master-planned development located in Conrich, Alberta. With an average median house price of over \$1.2 million dollars, you will be serving the residents of the community and catering to the daily traffic on Conrich Road. This commercial development is the closest to the CN Rail yard, Khalsa School, Prince of Peace & many other amenities.