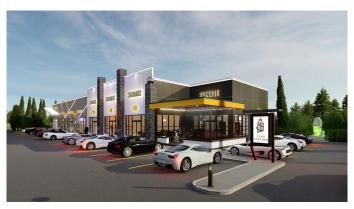

# \$3,999,900 - 600 Cambridge Park Road, Conrich

MLS® #A2192594

#### \$3,999,900

0 Bedroom, 0.00 Bathroom, Land on 3.16 Acres

NONE, Conrich, Alberta

Location!!!! Location!!!! Location!!! Secure your commercial land (3.16 Acres) in the master-planned development located in Conrich, Alberta. With an average median house price of over \$1.2 million dollars, you will be serving the residents of the community and catering to the daily traffic on Conrich Road. This commercial development is the closest to the CN Rail yard, Khalsa School, Prince of Peace & many other amenities.