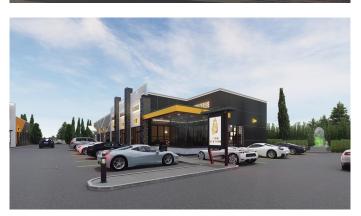

# \$3,999,900 - 600 Cambridge Park Road, Conrich

MLS® #A2192594

#### \$3,999,900

0 Bedroom, 0.00 Bathroom, Land on 3.16 Acres

NONE, Conrich, Alberta

Location!!!! Location!!!! Location!!! Secure your commercial land (3.16 Acres) in the master-planned development located in Conrich, Alberta. With an average median house price of over \$1.2 million dollars, you will be serving the residents of the community and catering to the daily traffic on Conrich Road. This commercial development is the closest to the CN Rail yard, Khalsa School, Prince of Peace & many other amenities.