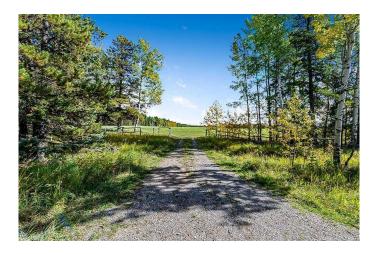

# \$2,900,000 - 336 Street W, Rural Foothills County

MLS® #A2193689

\$2,900,000

0 Bedroom, 0.00 Bathroom, Land on 160.00 Acres

NONE, Rural Foothills County, Alberta

OH CANADA and more specifically OH ALBERTA. Truly a magnificent piece of land located in between Priddis and Bragg Creek with an easy commute to Calgary. If you are looking for that perfect mix of trees and pasture, you have to make time to take a stroll through this property. You might even be lucky enough to come across the wild horses that frequent the area. Stunning Rocky Mountain views from the clearing and numerous pathways created by the wildlife that also consider this property home, are just two of the incredible features this property has to offer. Approximately 26 acres of hay land makes it easy to set up a horse facility. If you are looking to hold this property or invest in your future, please note that in 2006 there was a 7 lot subdivision that passed the first reading with the County. 5 wells have been drilled, and the environmental overview was completed. Privacy at its finest and endless opportunities are ready for you to make this your legacy. As you drive up you will appreciate the easy access and the fenced perimeter. There is a pond on the west side of the property and road allowance on both the west and north side of the quarter. The mixed forest is dominated by Aspen and Buffalo Berry, White Spruce and Lodgepole Pine throughout. There is a stream, grassy meadow and a clearing for easy driving access to the north portion of the land. Owls are flocking to Alberta and here you may find many. This is the ultimate bird watching area. With a vast mix of vegetation this property will

#### **Exterior**

Exterior Features Private Yard

Lot Description Cul-De-Sac, Many Trees, Private, Secluded, Meadow, Native Plants,

Pasture, Seasonal Water, Square Shaped Lot, Treed, Wooded