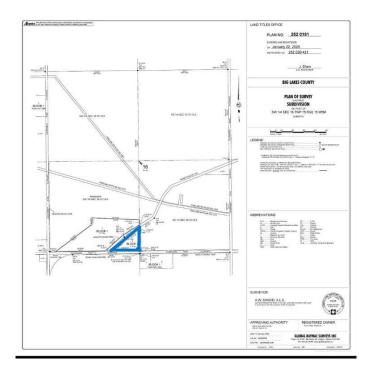

#### **Essential Information**

MLS® # A2193789

Price \$94,000

Bathrooms 0.00

Acres

Type Land

Sub-Type Residential Land

6.82

## **Community Information**

Address 752 Township

Subdivision NONE

City High Prairie

County Big Lakes County

Province Alberta

Postal Code T0G 1E0

### **Additional Information**

Date Listed February 10th, 2025

Days on Market 32

Zoning Country Residential