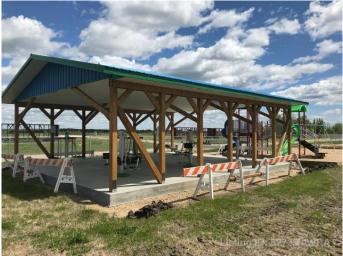

#### \$14,900

0 Bedroom, 0.00 Bathroom, Land on 0.21 Acres

NONE, Mayerthorpe, Alberta

Build on a new street with a park out your front window! These lots are priced great and offer a well thought out new development in Mayerthorpe. The Park Avenue Playground and Outdoor Fitness Facility is just across the street - such an amazing addition to the value of the lot. This street is zoned for new homes only and there is plenty of room for a garage.