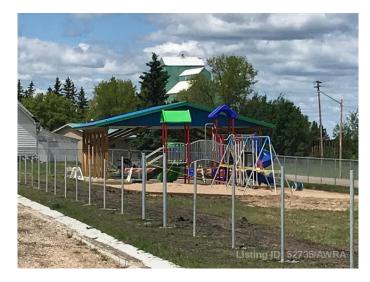

#### \$14,900

0 Bedroom, 0.00 Bathroom, Land on 0.21 Acres

NONE, Mayerthorpe, Alberta

Build on a new street with a park out your front window! These lots are priced great and offer a well thought out new development in Mayerthorpe. The Park Avenue Playground and Outdoor Fitness Facility is just across the street - such an amazing addition to the value of the lot. This street is zoned for new homes only and there is plenty of room for a garage.