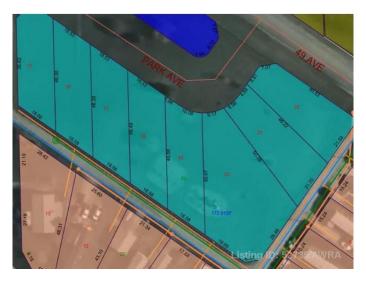

#### \$14,900

0 Bedroom, 0.00 Bathroom, Land on 0.21 Acres

NONE, Mayerthorpe, Alberta

Build on a new street with a park out your front window! These lots are priced great and offer a well thought out new development in Mayerthorpe. The Park Avenue Playground and Outdoor Fitness Facility is just across the street - such an amazing addition to the value of the lot. This street is zoned for new homes only and there is plenty of room for a garage.

## **Community Information**

| 3 Park Ave (48 Ave)  |
|----------------------|
| NONE                 |
| Mayerthorpe          |
| Lac Ste. Anne County |
| Alberta              |
| T0E 1N0              |
|                      |