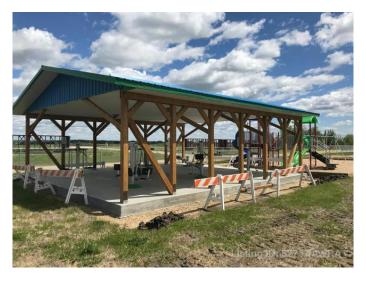

### \$14,900

0 Bedroom, 0.00 Bathroom, Land on 0.21 Acres

NONE, Mayerthorpe, Alberta

Build on a new street with a park out your front window! These lots are priced great and offer a well thought out new development in Mayerthorpe. The Park Avenue Playground and Outdoor Fitness Facility is just across the street - such an amazing addition to the value of the lot. This street is zoned for new homes only and there is plenty of room for a garage.