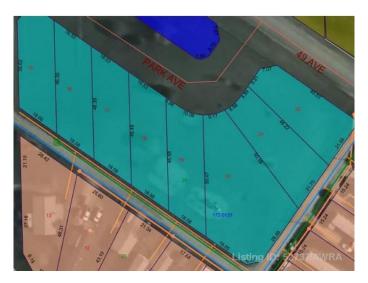

### \$14,900

0 Bedroom, 0.00 Bathroom, Land on 0.21 Acres

NONE, Mayerthorpe, Alberta

Build on a new street with a park out your front window! These lots are priced great and offer a well thought out new development in Mayerthorpe. The Park Avenue Playground and Outdoor Fitness Facility is just across the street - such an amazing addition to the value of the lot. This street is zoned for new homes only and there is plenty of room for a garage.

#### **Community Information**

Address 7 Park Ave (48 Ave)

Subdivision NONE

City Mayerthorpe

County Lac Ste. Anne County

Province Alberta
Postal Code T0E 1N0