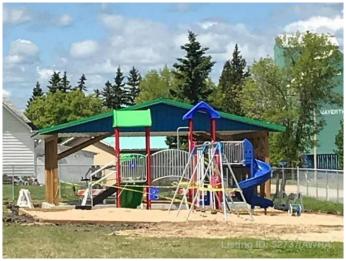

### \$14,900

0 Bedroom, 0.00 Bathroom, Land on 0.21 Acres

NONE, Mayerthorpe, Alberta

Build on a new street with a park out your front window! These lots are priced great and offer a well thought out new development in Mayerthorpe. The Park Avenue Playground and Outdoor Fitness Facility is just across the street - such an amazing addition to the value of the lot. This street is zoned for new homes only and there is plenty of room for a garage.