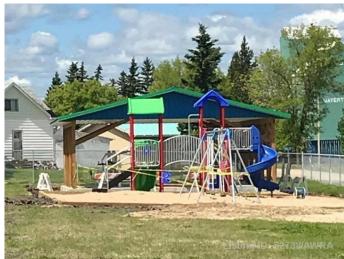

### \$14,900

0 Bedroom, 0.00 Bathroom, Land on 0.20 Acres

NONE, Mayerthorpe, Alberta

Build on a new street with a park out your front window! These lots are priced great and offer a well thought out new development in Mayerthorpe. The Park Avenue Playground and Outdoor Fitness Facility is just across the street - such an amazing addition to the value of the lot. This street is zoned for new homes only and there is plenty of room for a garage.