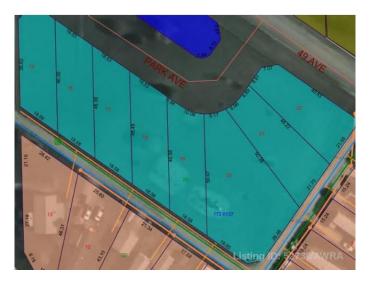

### \$14,900

0 Bedroom, 0.00 Bathroom, Land on 0.20 Acres

NONE, Mayerthorpe, Alberta

Build on a new street with a park out your front window! These lots are priced great and offer a well thought out new development in Mayerthorpe. The Park Avenue Playground and Outdoor Fitness Facility is just across the street - such an amazing addition to the value of the lot. This street is zoned for new homes only and there is plenty of room for a garage.

#### **Community Information**

Address 9 Park Ave (48 Ave)

Subdivision NONE

City Mayerthorpe

County Lac Ste. Anne County

Province Alberta
Postal Code T0E 1N0