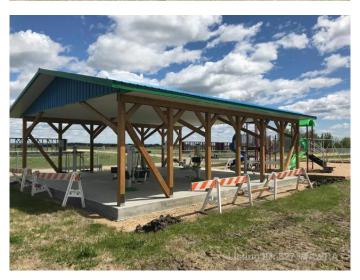

### \$14,900

0 Bedroom, 0.00 Bathroom, Land on 0.20 Acres

NONE, Mayerthorpe, Alberta

Build on a new street with a park out your front window! These lots are priced great and offer a well thought out new development in Mayerthorpe. The Park Avenue Playground and Outdoor Fitness Facility is just across the street - such an amazing addition to the value of the lot. This street is zoned for new homes only and there is plenty of room for a garage.