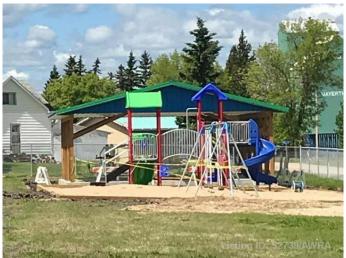

### \$14,900

0 Bedroom, 0.00 Bathroom, Land on 0.20 Acres

NONE, Mayerthorpe, Alberta

Build on a new street with a park out your front window! These lots are priced great and offer a well thought out new development in Mayerthorpe. The Park Avenue Playground and Outdoor Fitness Facility is just across the street - such an amazing addition to the value of the lot. This street is zoned for new homes only and there is plenty of room for a garage.