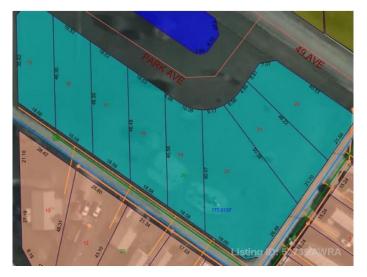

### \$14,900

0 Bedroom, 0.00 Bathroom, Land on 0.20 Acres

NONE, Mayerthorpe, Alberta

Build on a new street with a park out your front window! These lots are priced great and offer a well thought out new development in Mayerthorpe. The Park Avenue Playground and Outdoor Fitness Facility is just across the street - such an amazing addition to the value of the lot. This street is zoned for new homes only and there is plenty of room for a garage.