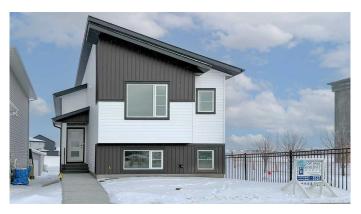

# \$499,000 - 6 Memorial Parkway Sw, Rural Red Deer County

MLS® #A2194369

## \$499,000

3 Bedroom, 2.00 Bathroom, 1,174 sqft Residential on 0.08 Acres

Liberty Landing, Rural Red Deer County, Alberta

Rare to find this Bungalow/ Bilevel Home siding onto the Park with three bedrooms up, the lower level comes with rough in plumbing, large windows and the walk out door to grade all which allow the Lower Development bedrooms, family room, play room or many other uses with this wide open space. Located in the Family friendly Community of Liberty Landing with Parks Playgrounds and pathways all ready and minutes from major shopping such as Costco and Employment Opportunities with in walking distance.