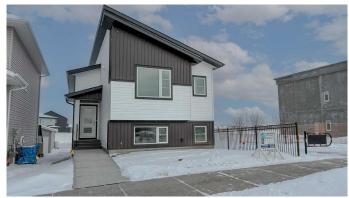

# \$499,000 - 6 Memorial Parkway Sw, Rural Red Deer County

MLS® #A2194369

## \$499,000

3 Bedroom, 2.00 Bathroom, 1,174 sqft Residential on 0.08 Acres

Liberty Landing, Rural Red Deer County, Alberta

Rare to find this Bungalow/ Bilevel Home siding onto the Park with three bedrooms up, the lower level comes with rough in plumbing, large windows and the walk out door to grade all which allow the Lower Development bedrooms, family room, play room or many other uses with this wide open space. Located in the Family friendly Community of Liberty Landing with Parks Playgrounds and pathways all ready and minutes from major shopping such as Costco and Employment Opportunities with in walking distance.