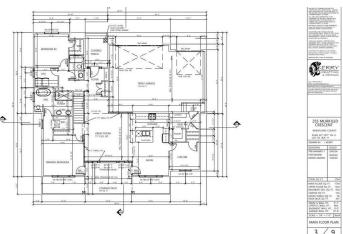

#### \$215,000

0 Bedroom, 0.00 Bathroom, Land on 0.15 Acres

Lakes of Muirfield, Lyalta, Alberta

80" wide walk out lot on the canal and includes approved floor plans and permits!! Plans have gone through architectural approval, development and building permit so the house is ready to be built. Welcome to the perfect canvas for your dream houseâ€"a magnificent 80 FT WIDE WALKOUT LOT situated within Lakes of Muirfield, a prestigious golf course community.