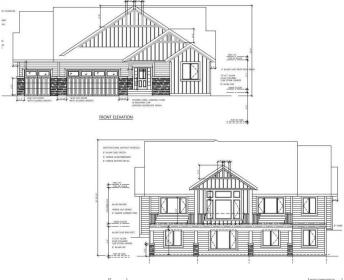

#### \$215,000

0 Bedroom, 0.00 Bathroom, Land on 0.15 Acres

Lakes of Muirfield, Lyalta, Alberta

80" wide walk out lot on the canal and includes approved floor plans and permits!! Plans have gone through architectural approval, development and building permit so the house is ready to be built. Welcome to the perfect canvas for your dream houseâ€"a magnificent 80 FT WIDE WALKOUT LOT situated within Lakes of Muirfield, a prestigious golf course community.