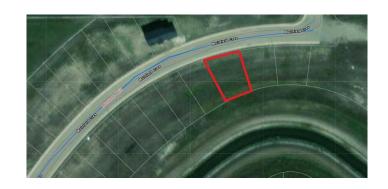

#### \$215,000

0 Bedroom, 0.00 Bathroom, Land on 0.15 Acres

Lakes of Muirfield, Lyalta, Alberta

80" wide walk out lot on the canal and includes approved floor plans and permits!! Plans have gone through architectural approval, development and building permit so the house is ready to be built. Welcome to the perfect canvas for your dream houseâ€"a magnificent 80 FT WIDE WALKOUT LOT situated within Lakes of Muirfield, a prestigious golf course community.

# **Community Information**

Address 255 Muirfield Crescent

Subdivision Lakes of Muirfield

City Lyalta

County Wheatland County

Province Alberta
Postal Code T0J 1Y1