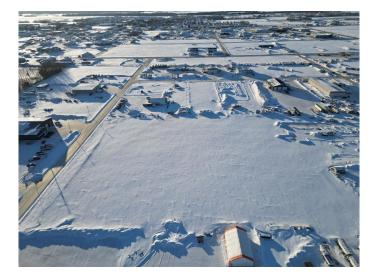

#### \$450,000

0 Bedroom, 0.00 Bathroom, Land on 7.97 Acres

NONE, La Crete, Alberta

Huge 8 Acre commercial lot available located directly south of the Rona yard in La Crete. Lot has 2 sets of services, and will be sold in 2- 4 acre parcels. Competitively priced at only \$112 500/Acre. Build to suit options available.