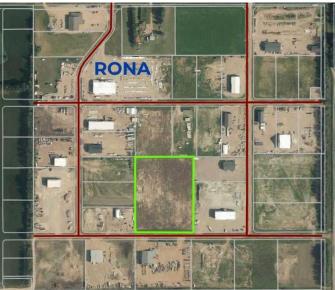

#### \$450,000

0 Bedroom, 0.00 Bathroom, Land on 7.97 Acres

NONE, La Crete, Alberta

Huge 8 Acre commercial lot available located directly south of the Rona yard in La Crete. Lot has 2 sets of services, and will be sold in 2- 4 acre parcels. Competitively priced at only \$112 500/Acre. Build to suit options available.