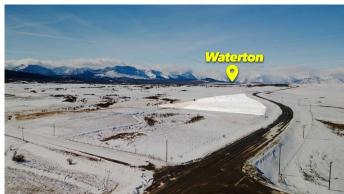

## \$275,000

0 Bedroom, 0.00 Bathroom, Land on 10.53 Acres

NONE, Cardston, Alberta

Welcome to your own slice of paradiseâ€"10.53 acres of residential land perfectly situated just outside of Mountain View, only 25 minutes from the breathtaking Waterton Lakes National Park. This property offers a rare blend of open prairie beauty and stunning mountain vistas, giving you the best of both worlds where the prairies meet the mountains. With a prime location and easy access to the highway, this lot is ideal for those who crave peaceful country living without sacrificing convenience. Whether you're envisioning a cozy retreat, a sprawling family estate, or simply a quiet spot to enjoy Alberta's natural beauty, this property offers endless possibilities. Essential utilities are ready for youâ€"gas and electricity are available on-siteâ€"making it easier to bring your dream home to life. An irrigation ditch runs through the property, offering access to water for livestock or gardening, even though formal water rights are not attached. This is your chance to create a mountain-view haven, surrounded by natural beauty and endless outdoor adventure. With Waterton Lakes National Park so close, you'II enjoy hiking, fishing, and wildlife viewing practically in your backyard. This land is more than just propertyâ€"it's the foundation for your future.