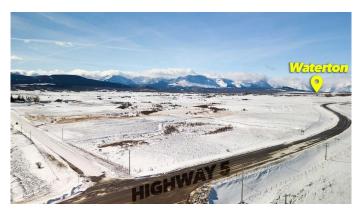

## \$275,000

0 Bedroom, 0.00 Bathroom, Land on 10.53 Acres

NONE, Cardston, Alberta

Welcome to your own slice of paradiseâ€"10.53 acres of residential land perfectly situated just outside of Mountain View, only 25 minutes from the breathtaking Waterton Lakes National Park. This property offers a rare blend of open prairie beauty and stunning mountain vistas, giving you the best of both worlds where the prairies meet the mountains. With a prime location and easy access to the highway, this lot is ideal for those who crave peaceful country living without sacrificing convenience. Whether you're envisioning a cozy retreat, a sprawling family estate, or simply a quiet spot to enjoy Alberta's natural beauty, this property offers endless possibilities. Essential utilities are ready for youâ€"gas and electricity are available on-siteâ€"making it easier to bring your dream home to life. An irrigation ditch runs through the property, offering access to water for livestock or gardening, even though formal water rights are not attached. This is your chance to create a mountain-view haven, surrounded by natural beauty and endless outdoor adventure. With Waterton Lakes National Park so close, you'II enjoy hiking, fishing, and wildlife viewing practically in your backyard. This land is more than just propertyâ€"it's the foundation for your future.