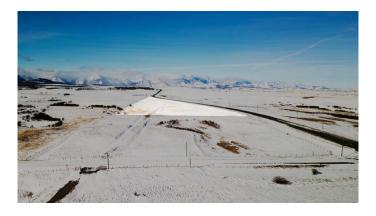

## \$275,000

0 Bedroom, 0.00 Bathroom, Land on 10.53 Acres

NONE, Cardston, Alberta

Welcome to your own slice of paradiseâ€"10.53 acres of residential land perfectly situated just outside of Mountain View, only 25 minutes from the breathtaking Waterton Lakes National Park. This property offers a rare blend of open prairie beauty and stunning mountain vistas, giving you the best of both worlds where the prairies meet the mountains. With a prime location and easy access to the highway, this lot is ideal for those who crave peaceful country living without sacrificing convenience. Whether you're envisioning a cozy retreat, a sprawling family estate, or simply a quiet spot to enjoy Alberta's natural beauty, this property offers endless possibilities. Essential utilities are ready for youâ€"gas and electricity are available on-siteâ€"making it easier to bring your dream home to life. An irrigation ditch runs through the property, offering access to water for livestock or gardening, even though formal water rights are not attached. This is your chance to create a mountain-view haven, surrounded by natural beauty and endless outdoor adventure. With Waterton Lakes National Park so close, you'II enjoy hiking, fishing, and wildlife viewing practically in your backyard. This land is more than just propertyâ€"it's the foundation for your future.