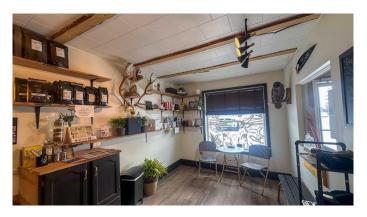

## **Property Highlights:**

Approx. 2,283 sq. ft. of versatile commercial space, zoned for Highway Commercial use. Recently renovated in 2011, with updates including dormers, roof supports, dividing walls, upgraded entrances, columns, and stonework.

#### Interior

Heating Forced Air, Natural Gas