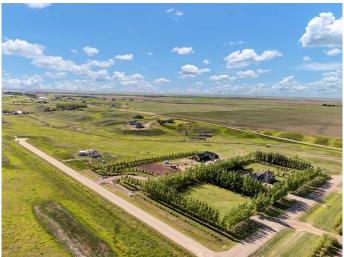

## \$289,000

1 Bedroom, 1.00 Bathroom, Residential on 5.09 Acres

NONE, Rural Cypress County, Alberta

Nestled in the serene and scenic landscapes just outside of Medicine Hat, this 5.09-acre acreage presents a rare opportunity to complete and customize a partially built home. Envision your dream property brought to life amidst a beautiful setting. The current structure is designed to accommodate a spacious floor plan, featuring 4 bedrooms and 3 bathrooms, and an open concept layout, providing plenty of room for family and guests. Detailed blueprints are available, showcasing a thoughtfully planned layout that includes a good-sized attached garage, ensuring convenience and ample storage. The picturesque surroundings provide a peaceful retreat from the hustle and bustle of city life, making it an ideal location for those seeking a blend of rural charm and modern comforts. This is a unique chance to bring your vision to life, tailoring every detail to suit your personal style and needs with some of the legwork started. Imagine waking up to panoramic views, enjoying the fresh air, and creating a home that perfectly fits your lifestyle. This acreage offers not just a place to live, but a canvas for your dreams. Don't miss this rare opportunity to shape your perfect haven in a stunning, natural setting. Contact your agent today to learn more about this exceptional property and start planning your dream home.

## **Community Information**

Address 34, 12320 Range Road 72

Subdivision NONE

City Rural Cypress County

County Cypress County

Province Alberta
Postal Code T2K1Z0