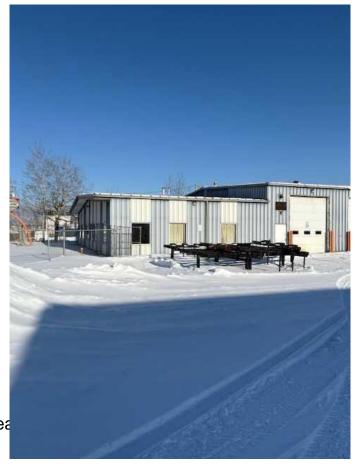

# \$1,300,000 - 1 And 2, 3911 37 Avenue, Whitecourt

MLS® #A2195713

\$1,300,000

0 Bedroom, 0.00 Bathroom, Commercial on 0.00 Acres

NONE, Whitecourt, Alberta

\$700,000. discounted price from Assessment of \$2,017,300.00 to list of 1,300,000.00 this 24,750 s.f. sf bldg on 2.55 acres of land in prime hilltop location close to hiway 43. Building one is 17,250 sf. with front offices and reception area nd back 2 storey offices with 8 overhead doors- 3 are 16 ft. high and bays are 70 ft. deep one double bay, a wash bay and single bay and a quadruple bay hoisting a 5 ton crane... The second building is newer with front office a mezz and triple combo bay and wash bay. 4 overhead doors. in floor and radiant heat. two buildings face each other with common yard space and extra .75 acres at back for parking. fenced yard. access from two streets.. Also holds a 5 ton crane and exhaust fan and booth. THE REASON FOR PRICE REDUCTION THAT THE QUADRUPLE BAY OF THE 1/2 BUILDING SUFFERED A FIRE DAMAGING ELECTRICAL AND POSSIBLY THE CRANE. ALSO CREATING A LOT OF SOOT. ROUGH ESTIMATE OF \$250000.00 VENDOR IS SELLING IN AS IS CONDITION WITHOUT ANY WARRANTYS. This is a bargain for anyone with mechanical aptitude.