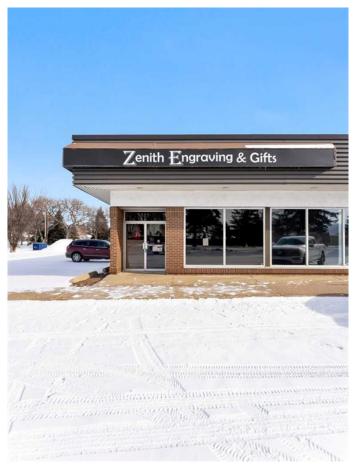

### \$99,900

0 Bedroom, 0.00 Bathroom, Commercial on 0.00 Acres

Crestwood-Norwood, Medicine Hat, Alberta

Great business for a designer or creative person! This engraving business offers a wide range of services, from basic plates to intricate full-color photo engravings. Little to no experience necessary. Owner is willing to train on the equipment and programs. The store offers a spacious open area and convenient access to a busy street, plenty of parking is available, making it easy for customers to visit. Whether you need personalized gifts or professional signage, Zenith Engraving is here to deliver high-quality results tailored to your needs.