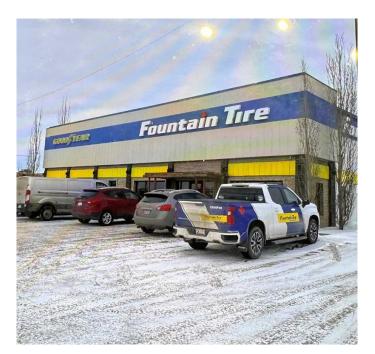

# \$3,190,000

0 Bedroom, 0.00 Bathroom, Commercial on 0.00 Acres

NONE, Strathmore, Alberta

LAND AND BUILDING FOR SALE HIGHWAY 1 STRATHMORE 12,800 square foot building located on 2.28 Acres. Long term Tenant Fountain Tire. Lease in effect till August 31, 2026 with possible extensions to be negotiated. Land is zoned Highway Commercial. Building is well maintained by the Seller and the Tenant. Recent improvements Tenant pays for insurance & taxes, 2 older Quonset storage sheds included. Lots of power, Office in front of the building. 5 OH doors and 3 walk doors. Lots of parking and storage space on the land. This is a great property with good highway exposure. This property could have lots of possible uses. Measurements and plans to be available. RPR being requested.