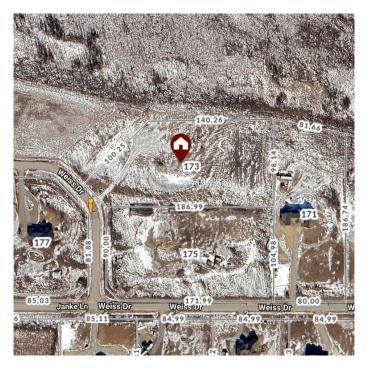

# \$350,000 - 173 Weiss Drive, Saprae Creek

MLS® #A2196322

#### \$350,000

0 Bedroom, 0.00 Bathroom, Land on 4.35 Acres

Saprae Creek Estates, Saprae Creek, Alberta

Ready to build? 173 Weiss Drive has 4.36 acres of land ready for you to build your dream home on! With a lot this size there is room for your house, garage (or 2) and even a barn for your horses and chickens! Seller will provide title insurance in lieu of a real property report.

## **Community Information**

| Address     | 173 Weiss Drive      |
|-------------|----------------------|
| Subdivision | Saprae Creek Estates |
| City        | Saprae Creek         |
| County      | Wood Buffalo         |
| Province    | Alberta              |
| Postal Code | T9H 5B4              |