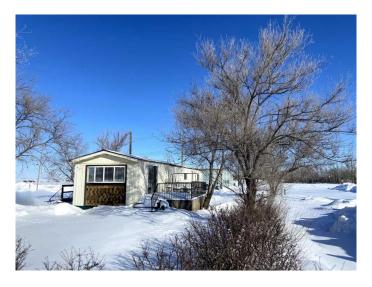

### \$119,000

2 Bedroom, 1.00 Bathroom, 924 sqft Residential on 0.72 Acres

NONE, Youngstown, Alberta

This well-maintained, easy-to-care-for older mobile home features 2 bedrooms and 1 bathroom, set on a generous double lot that you ownâ€"no mobile home pad fees. Inside, you'll find a newer propane furnace, fresh paint throughout and updated flooring in the bathroom. With no stairs, this home offers simple living. Step out onto the large east-facing deck off the kitchen, perfect for enjoying the warm weather. The 0.72-acre property, consisting of five individual lots, provides ample space to add additional buildings or store recreational vehicles. Plus, the home is connected to both water and sewer services from the village. Located just 30 minutes from Hanna, this home meets the high standards for manufactured homes in British Columbia, ensuring quality, safety, and durability. An outdoor shed provides even more storage space. A place to call home, where comfort and space meet!

#### **Exterior**

Exterior Features Storage

Lot Description Cleared, Corner Lot, Open Lot

Roof Asphalt Shingle

Construction Cedar, Wood Frame, Metal Siding

Foundation Pillar/Post/Pier