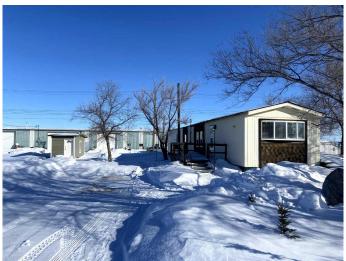

### \$119,000

2 Bedroom, 1.00 Bathroom, 924 sqft Residential on 0.72 Acres

NONE, Youngstown, Alberta

This well-maintained, easy-to-care-for older mobile home features 2 bedrooms and 1 bathroom, set on a generous double lot that you ownâ€"no mobile home pad fees. Inside, you'll find a newer propane furnace, fresh paint throughout and updated flooring in the bathroom. With no stairs, this home offers simple living. Step out onto the large east-facing deck off the kitchen, perfect for enjoying the warm weather. The 0.72-acre property, consisting of five individual lots, provides ample space to add additional buildings or store recreational vehicles. Plus, the home is connected to both water and sewer services from the village. Located just 30 minutes from Hanna, this home meets the high standards for manufactured homes in British Columbia, ensuring quality, safety, and durability. An outdoor shed provides even more storage space. A place to call home, where comfort and space meet!

#### **Exterior**

Exterior Features Storage

Lot Description Cleared, Corner Lot, Open Lot

Roof Asphalt Shingle

Construction Cedar, Wood Frame, Metal Siding

Foundation Pillar/Post/Pier