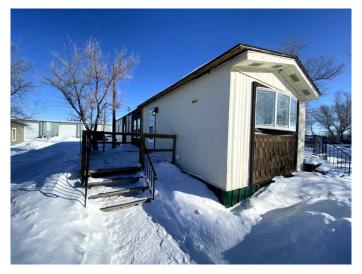

### \$119,000

2 Bedroom, 1.00 Bathroom, 924 sqft Residential on 0.72 Acres

NONE, Youngstown, Alberta

This well-maintained, easy-to-care-for older mobile home features 2 bedrooms and 1 bathroom, set on a generous double lot that you ownâ€"no mobile home pad fees. Inside, you'll find a newer propane furnace, fresh paint throughout and updated flooring in the bathroom. With no stairs, this home offers simple living. Step out onto the large east-facing deck off the kitchen, perfect for enjoying the warm weather. The 0.72-acre property, consisting of five individual lots, provides ample space to add additional buildings or store recreational vehicles. Plus, the home is connected to both water and sewer services from the village. Located just 30 minutes from Hanna, this home meets the high standards for manufactured homes in British Columbia, ensuring quality, safety, and durability. An outdoor shed provides even more storage space. A place to call home, where comfort and space meet!

#### **Essential Information**

MLS® # A2196605

Price \$119,000

Bedrooms 2

Bathrooms 1.00

Full Baths 1

Square Footage 924

Acres 0.72

Year Built 1974

Type Residential

Sub-Type Detached

Style Mobile

Status Active

#### **Exterior**

Exterior Features Storage

Lot Description Cleared, Corner Lot, Open Lot

Roof Asphalt Shingle

Construction Cedar, Wood Frame, Metal Siding

Foundation Pillar/Post/Pier