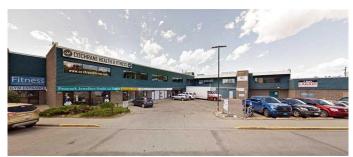

#### \$19

0 Bedroom, 0.00 Bathroom, Commercial on 1.00 Acres

NONE, Cochrane, Alberta

SHERIDAN MALL BAYS FOR LEASE, Sizes 300 to 3000 sq. ft. Ground floor and upper floor. Elevator on east side. Stairs on south. 24 hours access. Hallway connects east and west side. Lease base rate \$8.50 upper floor and \$14.00 main floor. Strong tenant base mainly local business. Some bays have bathrooms in the bays. Great exposure to main access coming into Cochrane from Calgary via Highway 1A.

# Amenities

Parking Spaces 25