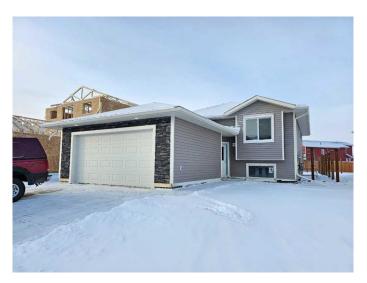

### \$469,900

3 Bedroom, 2.00 Bathroom, 1,250 sqft Residential on 0.13 Acres

NONE, Wembley, Alberta

Welcome to this stunning bi-level home in Wembley, currently under construction and set for completion in late summer 2025! This beautiful property features an attached garage and sits on a spacious lot with a large backyard. The wide frontage allows for an RV parking pad in the front, adding extra convenience.

#### **Amenities**

Parking Spaces 4

Parking Double Garage Attached