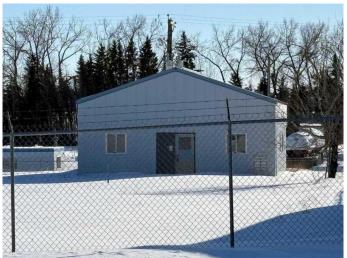

### \$175,000

0 Bedroom, 0.00 Bathroom, Land on 1.03 Acres

NONE, Rimbey, Alberta

Welcome to the Central Alberta town of Rimbey located at the junction of Highways 20 and 53 in the Blindman River Valley area. With over 2500 people Rimbey services a large farming area providing schools, shopping, restaurants, an arena and a hospital. There are endless Possibilities for these 2 lots located 1 block south of the Coop. Great space to start or expand your business with this affordable space. There is a spacious shed on site and the property is already fenced.