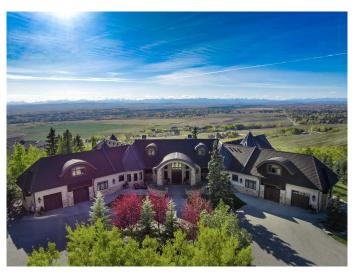

## \$12,950,000

5 Bedroom, 9.00 Bathroom, 5,851 sqft Residential on 18.50 Acres

NONE, Rural Rocky View County, Alberta

Situated on a tranquil 20-acre expanse on the eastern escarpment of the Springbank valley, this stunning residence offers unparalleled privacy. Custom-designed and built by McKinley Masters of Calgary for the original owner, the property's conception was driven by a deep commitment to seclusion. In line with the seller's wishes, details have been carefully curated to preserve privacy for prospective owners. Open disclosure for qualified buyers will be provide

#### **Essential Information**

MLS® # A2198065 Price \$12,950,000

Bedrooms 5
Bathrooms 9.00

Full Baths 7
Half Baths 2

Square Footage 5,851 Acres 18.50

Year Built 2015

Type Residential Sub-Type Detached

Style Acreage with Residence, Bungalow