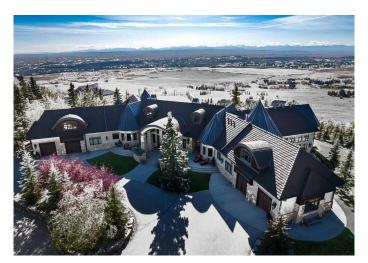

## \$12,950,000

5 Bedroom, 9.00 Bathroom, 5,851 sqft Residential on 18.50 Acres

NONE, Rural Rocky View County, Alberta

Situated on a tranquil 20-acre expanse on the eastern escarpment of the Springbank valley, this stunning residence offers unparalleled privacy. Custom-designed and built by McKinley Masters of Calgary for the original owner, the property's conception was driven by a deep commitment to seclusion. In line with the seller's wishes, details have been carefully curated to preserve privacy for prospective owners. Open disclosure for qualified buyers will be provide

#### **Essential Information**

MLS® # A2198065 Price \$12,950,000

Bedrooms 5
Bathrooms 9.00

Full Baths 7
Half Baths 2

Square Footage 5,851 Acres 18.50

Year Built 2015

Type Residential Sub-Type Detached

Style Acreage with Residence, Bungalow