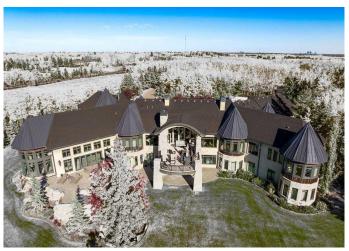

## \$12,950,000

5 Bedroom, 9.00 Bathroom, 5,851 sqft Residential on 18.50 Acres

NONE, Rural Rocky View County, Alberta

Situated on a tranquil 20-acre expanse on the eastern escarpment of the Springbank valley, this stunning residence offers unparalleled privacy. Custom-designed and built by McKinley Masters of Calgary for the original owner, the property's conception was driven by a deep commitment to seclusion. In line with the seller's wishes, details have been carefully curated to preserve privacy for prospective owners. Open disclosure for qualified buyers will be provide

#### **Essential Information**

MLS® # A2198065 Price \$12,950,000

Bedrooms 5
Bathrooms 9.00

Full Baths 7
Half Baths 2

Square Footage 5,851 Acres 18.50

Year Built 2015

Type Residential Sub-Type Detached

Style Acreage with Residence, Bungalow