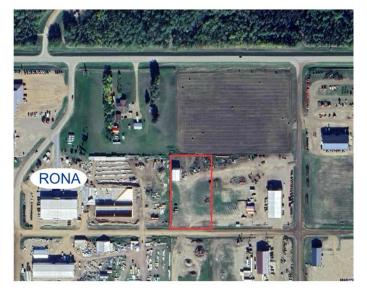

### \$450,000

0 Bedroom, 0.00 Bathroom, Commercial on 0.00 Acres

NONE, La Crete, Alberta

2 Acre Lot + Shop For Sale at a prime location! Just to the East of the La Crete Rona yard, this 2 acre property has a 2400 sq/ft steel building with 24' high walls, and 2- 16' by 16' OH doors. Shop is on a concrete foundation, fully insulated, with gravel floor. Services at the lot line, driveway access on the South, lots of potential with this property!