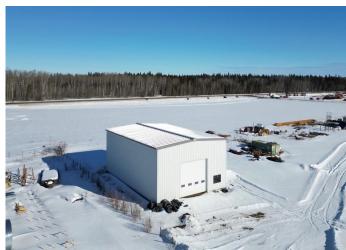

### \$450,000

0 Bedroom, 0.00 Bathroom, Commercial on 0.00 Acres

NONE, La Crete, Alberta

2 Acre Lot + Shop For Sale at a prime location! Just to the East of the La Crete Rona yard, this 2 acre property has a 2400 sq/ft steel building with 24' high walls, and 2- 16' by 16' OH doors. Shop is on a concrete foundation, fully insulated, with gravel floor. Services at the lot line, driveway access on the South, lots of potential with this property!