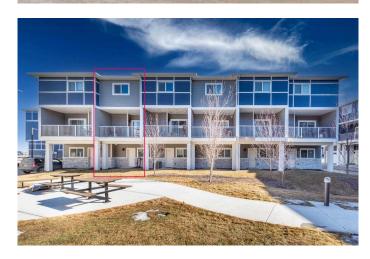

# \$450,000 - 902, 33 Merganser Drive W, Chestermere

MLS® #A2198941

# \$450,000

2 Bedroom, 3.00 Bathroom, 1,346 sqft Residential on 0.00 Acres

Chelsea\_CH, Chestermere, Alberta

Spacious & affordable Investor-Friendly Townhouse in Chelsea, Chestermere!

Welcome to this modern and spacious 2-bedroom, 2.5-bathroom townhouse in the sought-after Cascata project. Unlike similar-sqft-sized 3-bedroom townhomes, this well-designed home features larger bedrooms, offering a more comfortable and functional layout. Originally built with the option for a third bedroom at the garage level, the design allows for flexibility to suit various future needs.

For investors, the rental market is challengingbut this home is already tenanted with responsible and reliable occupants, offering immediate rental income stability. The tandem 2-car garage plus an additional driveway space ensures plenty of parking. At the back, a shared courtyard provides an open outdoor space to enjoy.