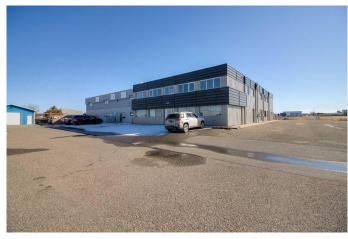

# \$2,550 - #170, 2910 16 Avenue N, Lethbridge

MLS® #A2199030

### \$2,550

0 Bedroom, 0.00 Bathroom, Commercial on 0.00 Acres

Churchill Industrial Park, Lethbridge, Alberta

Discover the ideal space for your business with this expansive commercial bay available for lease, offering a generous 2,509 square feet of versatile layout tailored to meet diverse business needs. The bay features dimensions of 28' x 28' and boasts impressive 18' ceilings, providing ample room for various operations. An overhead door facilitates easy access and loading, enhancing functionality. On the second floor, you will find an 872 square foot area that includes a boardroom/ office space, perfect for meetings and administrative tasks. The convenience of a kitchen, equipped with cabinets and a sink, adds to the appeal. It offers additional office space and a shower room, along with a brand-new hot water tank, ensuring comfort and efficiency. The two piece washroom is compliant with ADA standards. For those in need of organization, the bay area also provides additional storage options, allowing you to maintain an efficient workspace. Security is a priority, with a camera system installed on the premises alongside high-speed fiber internet, ensuring both safety and connectivity for your operations. Parking is made easy with a designated area within the rear gated compound, providing secure parking for one unit. This commercial bay represents a fantastic opportunity for businesses looking to expand or relocate to a well-equipped and adaptable space. Reach out to your favourite REALTOR® today to schedule a viewing and take the next step in optimizing your business

# **Community Information**

Address #170, 2910 16 Avenue N

Subdivision Churchill Industrial Park

City Lethbridge

County Lethbridge

Province Alberta

Postal Code T1H 5E9