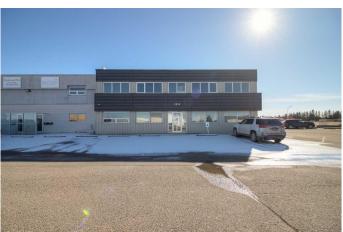

# \$2,550 - #170, 2910 16 Avenue N, Lethbridge

MLS® #A2199030

### \$2,550

0 Bedroom, 0.00 Bathroom, Commercial on 0.00 Acres

Churchill Industrial Park, Lethbridge, Alberta

Discover the ideal space for your business with this expansive commercial bay available for lease, offering a generous 2,509 square feet of versatile layout tailored to meet diverse business needs. The bay features dimensions of 28' x 28' and boasts impressive 18' ceilings, providing ample room for various operations. An overhead door facilitates easy access and loading, enhancing functionality. On the second floor, you will find an 872 square foot area that includes a boardroom/ office space, perfect for meetings and administrative tasks. The convenience of a kitchen, equipped with cabinets and a sink, adds to the appeal. It offers additional office space and a shower room, along with a brand-new hot water tank, ensuring comfort and efficiency. The two piece washroom is compliant with ADA standards. For those in need of organization, the bay area also provides additional storage options, allowing you to maintain an efficient workspace. Security is a priority, with a camera system installed on the premises alongside high-speed fiber internet, ensuring both safety and connectivity for your operations. Parking is made easy with a designated area within the rear gated compound, providing secure parking for one unit. This commercial bay represents a fantastic opportunity for businesses looking to expand or relocate to a well-equipped and adaptable space. Reach out to your favourite REALTOR® today to schedule a viewing and take the next step in optimizing your business

# **Community Information**

Address #170, 2910 16 Avenue N

Subdivision Churchill Industrial Park

City Lethbridge

County Lethbridge

Province Alberta

Postal Code T1H 5E9