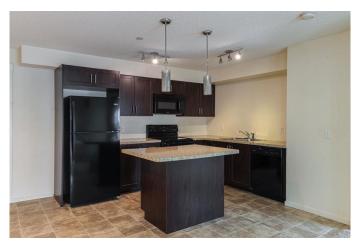

# \$309,000

2 Bedroom, 2.00 Bathroom, 742 sqft Residential on 0.00 Acres

Copperfield, Calgary, Alberta

This stunning 2-bedroom condo features two full ensuite bathrooms, in-suite laundry, and ample storage space! Designed for privacy, the spacious bedrooms are positioned on opposite sides of the living room, each with direct access to its own 4-piece bathroom. The open-concept layout includes a spacious living area that flows to the patio. The primary bedroom boasts a generous walk-through closet leading to a private ensuite. Additional highlights include a balcony with a gas line for a BBQ, titled parking, and a storage locker. Convenient visitor parking is available right at the main entrance. Book your private viewing today!

## Interior

Interior Features No Smoking Home, Open Floorplan, See Remarks

Appliances Dishwasher, Dryer, Refrigerator, Washer, Window Coverings, Electric

Range, Microwave Hood Fan

Heating Baseboard, Hot Water