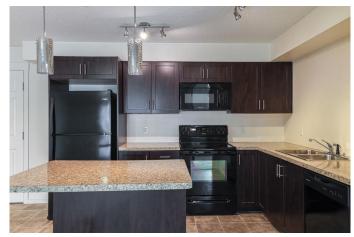

# \$309,000

2 Bedroom, 2.00 Bathroom, 742 sqft Residential on 0.00 Acres

Copperfield, Calgary, Alberta

This stunning 2-bedroom condo features two full ensuite bathrooms, in-suite laundry, and ample storage space! Designed for privacy, the spacious bedrooms are positioned on opposite sides of the living room, each with direct access to its own 4-piece bathroom. The open-concept layout includes a spacious living area that flows to the patio. The primary bedroom boasts a generous walk-through closet leading to a private ensuite. Additional highlights include a balcony with a gas line for a BBQ, titled parking, and a storage locker. Convenient visitor parking is available right at the main entrance. Book your private viewing today!

## Interior

Interior Features No Smoking Home, Open Floorplan, See Remarks

Appliances Dishwasher, Dryer, Refrigerator, Washer, Window Coverings, Electric

Range, Microwave Hood Fan

Heating Baseboard, Hot Water