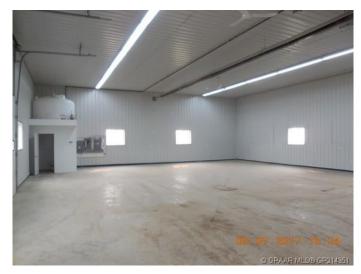

#### \$3,000

0 Bedroom, 0.00 Bathroom, Commercial on 1.00 Acres

Dimsdale Industrial Park, Dimsdale, Alberta

SHOP FOR LEASE 2,880 sq.ft. +/- (48'x60' +/-) Single Tenant Shop. White tin on walls and ceiling, three overhead doors, two electric lift (18'w x 16'h), one at side (10' x 10'), Electrical 225 Amp, 3 PH4W, 600 max volts, hot/cold taps, new washroom fixtures, Radiant heat, Fluorescent Lighting, 1500 gal tank/septic. Sump operates on a float and discharges out into the acreage. Black water goes into a contained unit which, when full, needs to be pumped out PARKING: Lots of gravel parking, good turning radius, approx. one acre of parking. NOTE: No storage on East side of Shop **ZONING - CR-1** LOCATION: County of Grande Prairie GROSS RENT: \$3,000.00 GST (INCLUDES NET COSTS) UTILITIES: Tenant Pays Power/Gas/Water (septic/cistern) AVAILABLE: April 1, 2025 SUPPLEMENTS: County of GP Lot plan, Floor Plan