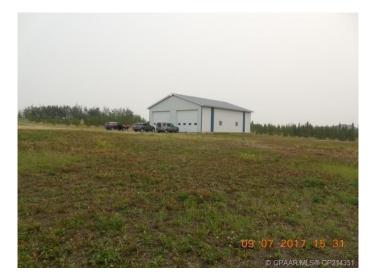

#### \$3,000

0 Bedroom, 0.00 Bathroom, Commercial on 1.00 Acres

Dimsdale Industrial Park, Dimsdale, Alberta

SHOP FOR LEASE 2,880 sq.ft. +/- (48'x60' +/-) Single Tenant Shop. White tin on walls and ceiling, three overhead doors, two electric lift (18'w x 16'h), one at side (10' x 10'), Electrical 225 Amp, 3 PH4W, 600 max volts, hot/cold taps, new washroom fixtures, Radiant heat, Fluorescent Lighting, 1500 gal tank/septic. Sump operates on a float and discharges out into the acreage. Black water goes into a contained unit which, when full, needs to be pumped out PARKING: Lots of gravel parking, good turning radius, approx. one acre of parking. NOTE: No storage on East side of Shop **ZONING - CR-1** LOCATION: County of Grande Prairie GROSS RENT: \$3,000.00 GST (INCLUDES NET COSTS) UTILITIES: Tenant Pays Power/Gas/Water (septic/cistern) AVAILABLE: April 1, 2025 SUPPLEMENTS: County of GP Lot plan, Floor Plan