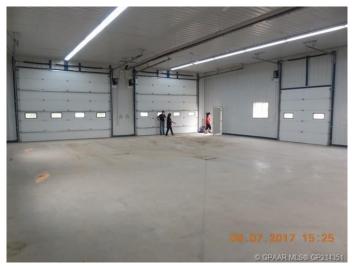

#### \$3,000

0 Bedroom, 0.00 Bathroom, Commercial on 1.00 Acres

Dimsdale Industrial Park, Dimsdale, Alberta

SHOP FOR LEASE 2,880 sq.ft. +/- (48'x60' +/-) Single Tenant Shop. White tin on walls and ceiling, three overhead doors, two electric lift (18'w x 16'h), one at side (10' x 10'), Electrical 225 Amp, 3 PH4W, 600 max volts, hot/cold taps, new washroom fixtures, Radiant heat, Fluorescent Lighting, 1500 gal tank/septic. Sump operates on a float and discharges out into the acreage. Black water goes into a contained unit which, when full, needs to be pumped out PARKING: Lots of gravel parking, good turning radius, approx. one acre of parking. NOTE: No storage on East side of Shop **ZONING - CR-1** LOCATION: County of Grande Prairie GROSS RENT: \$3,000.00 GST (INCLUDES NET COSTS) UTILITIES: Tenant Pays Power/Gas/Water (septic/cistern) AVAILABLE: April 1, 2025 SUPPLEMENTS: County of GP Lot plan, Floor Plan