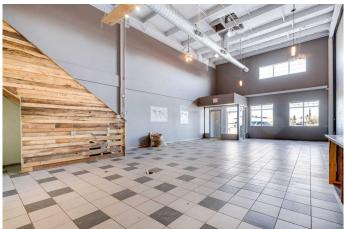

### \$419,900

0 Bedroom, 0.00 Bathroom, Commercial on 0.00 Acres

Steele Heights, Lloydminster, Alberta

Great opportunity for anyone looking to relocate their business or own a commercial condominium investment in Lloydminster. With over 2,506 SF of space, the possibilities for your business or for your tenant are huge. This property has square footage on the main level of 1,904 SF, plus there is a 602 SF mezzanine area developed on the east side of the lease space with storage and two bathrooms with stair accesses to both front and rear of the lease space. There is good visibility from Hwy 17 for anyone looking for retail storefront opportunities. Lots of window glazing facing the parking lot to the east. Wide open space on the main floor that can be easily divided according to your needs. The ceiling height can accommodate a second-floor extension to the existing second floor space should you need the floor area. Huge amount of parkingthe parking is better than most other locations you might compare against. Third bathroom also located on the main floor of the building.