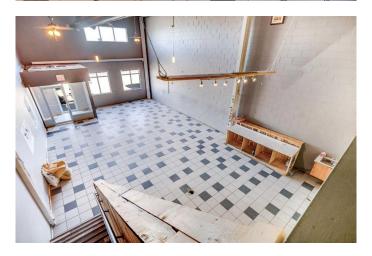

### \$419,900

0 Bedroom, 0.00 Bathroom, Commercial on 0.00 Acres

Steele Heights, Lloydminster, Alberta

Great opportunity for anyone looking to relocate their business or own a commercial condominium investment in Lloydminster. With over 2,506 SF of space, the possibilities for your business or for your tenant are huge. This property has square footage on the main level of 1,904 SF, plus there is a 602 SF mezzanine area developed on the east side of the lease space with storage and two bathrooms with stair accesses to both front and rear of the lease space. There is good visibility from Hwy 17 for anyone looking for retail storefront opportunities. Lots of window glazing facing the parking lot to the east. Wide open space on the main floor that can be easily divided according to your needs. The ceiling height can accommodate a second-floor extension to the existing second floor space should you need the floor area. Huge amount of parkingthe parking is better than most other locations you might compare against. Third bathroom also located on the main floor of the building.