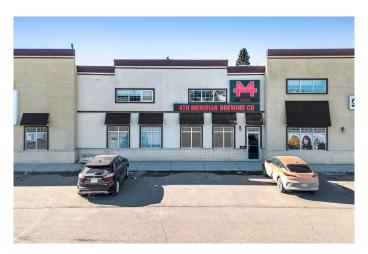

### \$419,900

0 Bedroom, 0.00 Bathroom, Commercial on 0.00 Acres

Steele Heights, Lloydminster, Alberta

Great opportunity for anyone looking to relocate their business or own a commercial condominium investment in Lloydminster. With over 2,506 SF of space, the possibilities for your business or for your tenant are huge. This property has square footage on the main level of 1,904 SF, plus there is a 602 SF mezzanine area developed on the east side of the lease space with storage and two bathrooms with stair accesses to both front and rear of the lease space. There is good visibility from Hwy 17 for anyone looking for retail storefront opportunities. Lots of window glazing facing the parking lot to the east. Wide open space on the main floor that can be easily divided according to your needs. The ceiling height can accommodate a second-floor extension to the existing second floor space should you need the floor area. Huge amount of parkingthe parking is better than most other locations you might compare against. Third bathroom also located on the main floor of the building.