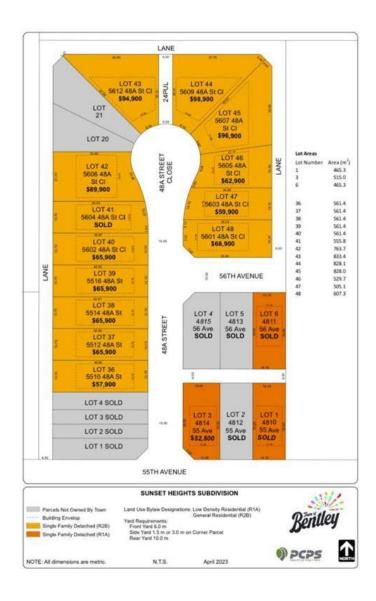

# \$68,900

0 Bedroom, 0.00 Bathroom, Land on 0.15 Acres

NONE, Bentley, Alberta

Discover the perfect place to build your dream home in the new, "Sunset Heights Subdivision,― of the Town of Bentley. These residential lots offer picturesque views of the Blindman Valley and Medicine Hills and allow you to enjoy a serene small-town atmosphere, ideal for family living, where you can get to know your neighbor. Located near Gull Lake, 18km from Sylvan Lake, and 24 km to Lacombe, you'II have easy access to, swimming, boating, and camping as well as larger community amenities in proximity such as hospital, and extensive shopping. Bentley's boutique shops, grocery store and K-12 school in town, will meet your daily needs. Bike or walk the 3.5km paved path to Aspen Beach Provincial Park or the 4.5 km paved path to Sandy Point Beach, Campground and Boat Launch. Enjoy the vibrant community spirit with facilities such as a skating and hockey rink, curling rink, playgrounds, and major community events such as the annual Bentley Rodeo or the Farmers Market. Each lot is fully serviced to the lot line with water, sewer, 200-amp power services, gas, phone, and cable. Enjoy the convenience of paved streets, curbs, and gutters in this charming well-equipped neighborhood. Come find out why they call Bentley "The Place to Be.―

## **Community Information**

Address Lot 48, 5601 48 A Streetclose

Subdivision NONE

City Bentley

County Lacombe County

Province Alberta

Postal Code T0C 0J0