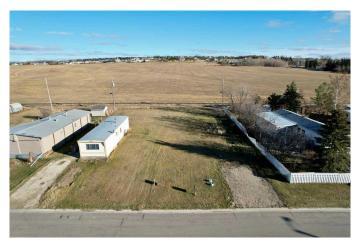

### \$52,000

0 Bedroom, 0.00 Bathroom, Land on 0.18 Acres

NONE, Beaverlodge, Alberta

Vacant Lot on 7th Avenue â€" 55' x 140' (0.18 Acres)

This prime property is zoned R-2 in the Town of Beaverlodge and is ready! Whether you're looking to build from the ground up or move in a modular home, this lot is fully prepared. All essential services are already on-site and ready for hookup. Plus, the property is listed below its assessed value, offering value for buyers.

The lot is landscaped, drains well, and offers added privacy with no neighbors to the rear. The seller is motivated, making this an excellent opportunity for buyers or investors. With a current shortage of residential homes for sale in the area, this property presents a fantastic chance to add value. You could easily install a prefab home and have a turnkey property in no time. Don't miss out on this great investment opportunity!