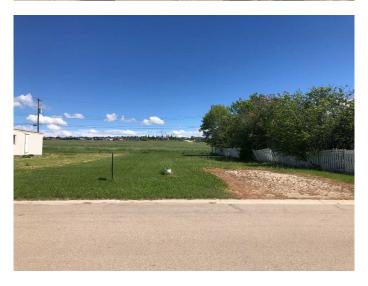

### \$52,000

0 Bedroom, 0.00 Bathroom, Land on 0.18 Acres

NONE, Beaverlodge, Alberta

Vacant Lot on 7th Avenue â€" 55' x 140' (0.18 Acres)

This prime property is zoned R-2 in the Town of Beaverlodge and is ready! Whether you're looking to build from the ground up or move in a modular home, this lot is fully prepared. All essential services are already on-site and ready for hookup. Plus, the property is listed below its assessed value, offering value for buyers.

The lot is landscaped, drains well, and offers added privacy with no neighbors to the rear. The seller is motivated, making this an excellent opportunity for buyers or investors. With a current shortage of residential homes for sale in the area, this property presents a fantastic chance to add value. You could easily install a prefab home and have a turnkey property in no time. Don't miss out on this great investment opportunity!