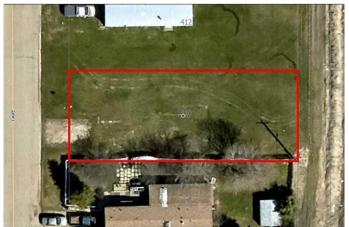

### \$52,000

0 Bedroom, 0.00 Bathroom, Land on 0.18 Acres

NONE, Beaverlodge, Alberta

Vacant Lot on 7th Avenue â€" 55' x 140' (0.18 Acres)

This prime property is zoned R-2 in the Town of Beaverlodge and is ready! Whether you're looking to build from the ground up or move in a modular home, this lot is fully prepared. All essential services are already on-site and ready for hookup. Plus, the property is listed below its assessed value, offering value for buyers.

The lot is landscaped, drains well, and offers added privacy with no neighbors to the rear. The seller is motivated, making this an excellent opportunity for buyers or investors. With a current shortage of residential homes for sale in the area, this property presents a fantastic chance to add value. You could easily install a prefab home and have a turnkey property in no time. Don't miss out on this great investment opportunity!