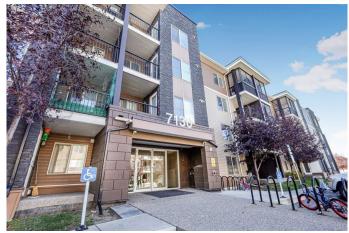

## \$284,900

2 Bedroom, 1.00 Bathroom, 688 sqft Residential on 0.00 Acres

Saddle Ridge, Calgary, Alberta

Presenting a stunning condo located in the heart of Saddle Ridge! With easy access to Stoney Trail and the NE train line, this modern 2-bedroom main-floor unit is ideal for any stage of life. The layout features a central dining and living area, with two spacious bedrooms on opposite sides for added privacy, along with a shared bathroom that has direct access from the master bedroom. The kitchen is highly functional, equipped with an island, stainless steel appliances, granite countertops, ample cabinetry, and a pantry/closet. Step out from the living room onto the covered stone patio, allowing for direct access without going through the lobby! This unit also includes convenient in-suite laundry and a heated underground parking space. Enjoy low condo fees and a maintenance-free lifestyle, all just minutes from schools, parks, shopping, and quick access to the airport!

### **Exterior**

Exterior Features Balcony, Lighting

Construction Vinyl Siding, Wood Frame