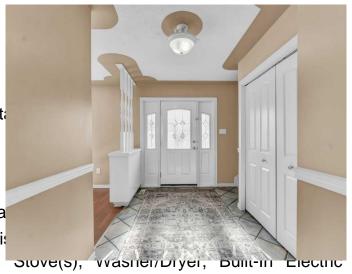

The main level offers an inviting and function concept with a large front living room with large picture windows bringing in beautiful natural light. This space openly flows into your dining room which then brings you into the good size kitchen complete with loads of storage, counter space, and a center island.

# of Garages 1

Interior

Interior Features Central Vacuum, Kitchen Isla

Appliances Central Air Conditioner, Dis

Range Hood, Refrigerator, Slove(s), vvasnemulyei,

Range

Heating Forced Air

Cooling Central Air