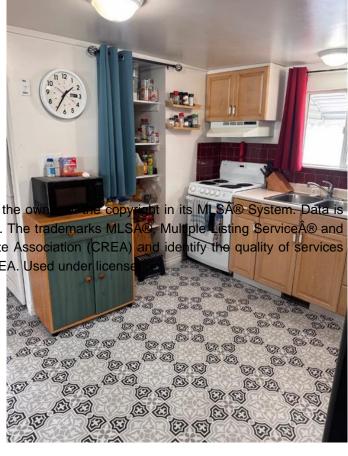

# \$69,999

2 Bedroom, 1.00 Bathroom, 860 sqft Mobile on 0.00 Acres

Forest Lawn Industrial, Calgary, Alberta

Welcome to Oasis Mobile Home Park located in a central location near the Foothills industrial, with a low lot rent of \$750 a month including water. This well kept clean mobile home boasts with pride of home ownership, when you enter the mobile you will instantly feel at home. With an open layout, 2 cozy bedrooms and a well kept kitchen, this home is move in ready and ideal for a small family. A fenced backyard offers privacy for the summer months to entertain and have a small garden. Oasis Park also allows garages and carports to be build with management approval, rentals are also allowed with management approval! Book your private showing today!!

## Interior

Appliances Electric Stove, Refrigerator, V

Heating Forced Air, Natural Gas

Cooling Wall/Window Unit(s)