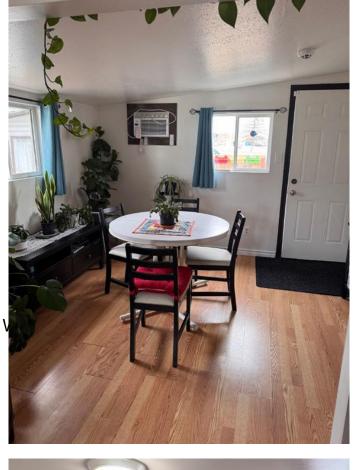

# \$69,999

2 Bedroom, 1.00 Bathroom, 860 sqft Mobile on 0.00 Acres

Forest Lawn Industrial, Calgary, Alberta

Welcome to Oasis Mobile Home Park located in a central location near the Foothills industrial, with a low lot rent of \$750 a month including water. This well kept clean mobile home boasts with pride of home ownership, when you enter the mobile you will instantly feel at home. With an open layout, 2 cozy bedrooms and a well kept kitchen, this home is move in ready and ideal for a small family. A fenced backyard offers privacy for the summer months to entertain and have a small garden. Oasis Park also allows garages and carports to be build with management approval, rentals are also allowed with management approval! Book your private showing today!!