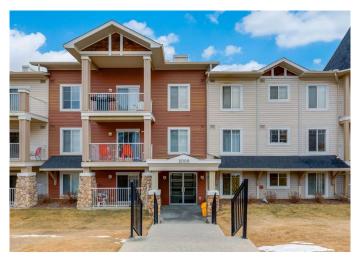

# \$249,900 - 2212, 70 Panamount Drive Nw, Calgary

MLS® #A2202679

# \$249,900

1 Bedroom, 1.00 Bathroom, 573 sqft Residential on 0.00 Acres

Panorama Hills, Calgary, Alberta

Welcome to Panamount Place NW, a bright and inviting second-floor condo in the heart of Panorama Hills! This west-facing unit is bathed in natural light, featuring an open-concept layout with maple hardwood flooring, a well-appointed kitchen with maple cabinetry, a raised breakfast bar, and a designated space for a home office/media/storage area. The spacious bedroom boasts a walk-through closet with built-in organizers, leading to the 4 piece bathroom for added convenience. Step onto the large balcony to enjoy the evening sun, or take advantage of in-suite laundry, underground titled parking, and a secure storage. Perfect for first-time buyers, investors, or downsizers, this condo is within walking distance to Superstore, Vivo, public transit, and a variety of shops and restaurants, offering an unbeatable combination of comfort and convenience. This unit is spotless and shows pride of ownership throughout. Book your private showing today!