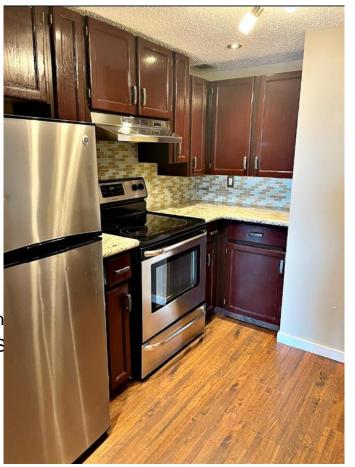

## \$339,900

2 Bedroom, 1.00 Bathroom, 1,083 sqft Residential on 0.00 Acres

Windsor Park, Calgary, Alberta

Wow! Your new home is a bright and open unit with numerous upgrades including granite counters, stainless steel appliances, wood laminate flooring and two large bedrooms. You won't hear your neighbors as it is a concrete building. Keep cool in the summer on the extra large balcony and cozy in the winter with the wood burning fireplace. One block from Chinook mall and close to shopping, restaurants and parks. Must be seen, available immediately!

#### Interior

Interior Features Ceiling Fan(s), Crown Moldin

Appliances Dishwasher, Dryer, Electric S

Heating Hot Water, Natural Gas

Cooling None Fireplace Yes