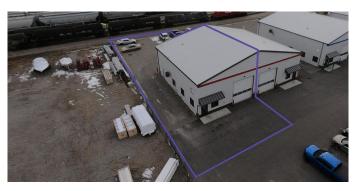

### \$495,000

0 Bedroom, 0.00 Bathroom, Commercial on 0.00 Acres

Churchill Industrial Park, Lethbridge, Alberta

This flexible industrial condo has a lot to offer for its size. Features include a reception area and two private offices with exterior windows. There are two, 2-piece bathrooms one in the office and one in the shop space. There is also a mezzanine with storage below, as well as forced air and air conditioning for the office and unit heater for the shop.

The shop offers  $18\hat{a}$ ∈™ ceilings, a drive-thru bay with two  $14\hat{a}$ ∈™ x  $16\hat{a}$ ∈™ overhead doors, trench floor drains, full-size makeup air unit, and 200 amp, 3-phase electrical service providing all the extra features that have become essential to modern industrial occupants, that are not available in most industrial bays of this size. The condo unit $\hat{a}$ ∈™s demising wall is a 2-hour fire rated wall.

## **Community Information**

Address 10, 1075 36 Street N

Subdivision Churchill Industrial Park

City Lethbridge

County Lethbridge

Province Alberta

Postal Code T1H 6L5