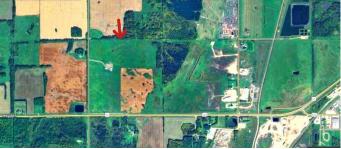

#### \$425,000

0 Bedroom, 0.00 Bathroom, Land on 145.56 Acres

Boyle, Boyle, Alberta

Prime 146.56-Acre Farmland Near Boyle! Located just one mile west of Boyle, this parcel offers farmland with exceptional convenience to town. The proximity to Boyle presents potential for future opportunities. The quarter section is slightly reduced from 160 acres due to a subdivision with a home on the west side of the quarter section. Whether you're expanding your farming operation, looking for an investment, or seeking land near town, this property is a fantastic opportunity!