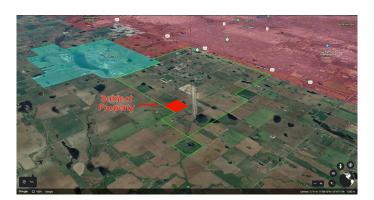

# \$13,000,000 - Range Road 282, Rural Rocky View County

MLS® #A2204265

\$13,000,000

0 Bedroom, 0.00 Bathroom, Land on 160.00 Acres

NONE, Rural Rocky View County, Alberta

This property has just come back on the market! It is located within an approved Area Structure Plan (Conrich) in Rocky View County, and located within an approved Conceptual Scheme (Conrich Station). It has been determined to be future heavy industrial and is immediately adjacent to CN's Calgary Logistics Park. All municipal services are available and required for development. The 2024 total property taxes for industrial developments in Rocky View County are 49.6% of those in Calgary (RVC total tax rate = 0.0108983, Calgary total tax rate = 0.0219922), making this a great place for an industrial park.