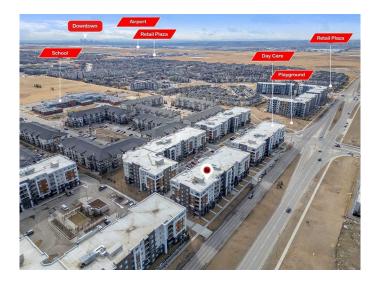

This unit includes one titled, underground, heated parking stall, with additional visitor parking available. The secure building features key fob access and a buzzer system for guest entry, offering enhanced security and peace of mind. In addition to your own parking, enjoy access to fantastic building amenities, including a fully equipped gym and on-site daycare. The location offers unbeatable convenience, with shopping, schools, parks, and playgrounds just minutes away, as well as easy access to major roadways like Stoney Trail and Deerfoot Trail. With a future LRT station nearby, this home is the perfect blend of comfort, convenience, and modern living.