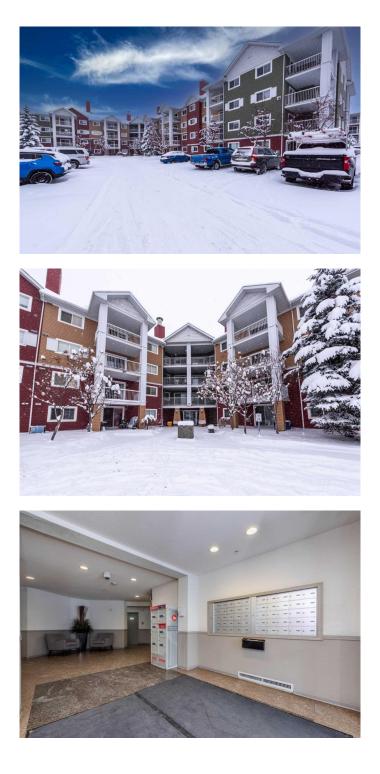

#### \$314,500

2 Bedroom, 2.00 Bathroom, 851 sqft Residential on 0.00 Acres

McKenzie Towne, Calgary, Alberta

Spacious Condo in a Prime Community, Discover this well-maintained main floor unit, a 2-bedroom, 2-bathroom condo located in one of the most sought-after neighborhoods. Featuring a recently updated appliance-brand new stove, hood fan, washer and modern flooring, and freshly new paint throughout the unit. This apartment combines comfort with contemporary style. The kitchen and both wash rooms have brand new Countertops. Whether you're looking for a cozy home or a smart investment, this condo is a perfect choice. Looks NEW inside - neutral tones, Ideal OPEN FLOOR PLAN with bedrooms separated by the living area for added privacy. The SPACIOUS living room has double sliding doors to OUTDOOR PATIO. Hot water RADIANT heating throughout with baseboard radiators, and thermostatic control - included in condo fees! Condo fees also include Electricity. Includes one underground parking spot - Visitor parking on the street or outdoor stalls. This is an **EXCELLENT OPPORTUNITY for first-time** buyers to get a "new" condo in a great complex, CLOSE ACCESS to Deerfoot, downtown, or 22X. CONVENIENT LOCATION in the building eliminates stairs and a long walk from the elevator! McKenzie Towne is a unique community with a European feel - all amenities nearby! Right-priced 2 bed/2 baths in the area! Move in immediately!

## **Community Information**

| Address            | 4105, 10 Prestwick Bay Se |
|--------------------|---------------------------|
| Subdivision        | McKenzie Towne            |
| City               | Calgary                   |
| County             | Calgary                   |
| Province           | Alberta                   |
| Postal Code        | T2Z 0B4                   |
| County<br>Province | Calgary<br>Alberta        |